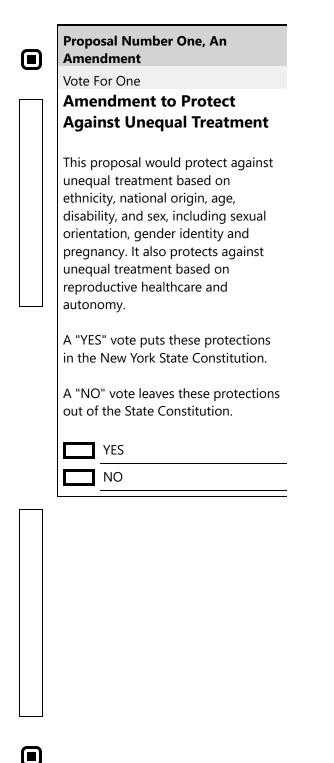

|          | 2024 General Election                                                | Office                | Electors For President And Vice President |                          | epresenative in Congress 21st | State Senator 53rd District             | Member Of Assembly 118th District | District Attorney    | County Clerk                            | County Treasurer  | Columbia Town Justice |  |   |
|----------|----------------------------------------------------------------------|-----------------------|-------------------------------------------|--------------------------|-------------------------------|-----------------------------------------|-----------------------------------|----------------------|-----------------------------------------|-------------------|-----------------------|--|---|
|          |                                                                      |                       | Vote For One                              |                          |                               | Vote For One                            | Vote For One                      | Vote For One         | Vote For One                            | Vote For One      | Vote For One          |  |   |
| <u> </u> | Navambar 5, 2024                                                     | Democrat              | Democrat                                  | Democrat                 | Democrat                      | Democrat                                |                                   |                      |                                         |                   |                       |  | • |
|          | November 5, 2024                                                     |                       | Kamala D. Harris Tim Walz                 | Kirsten E. Gillibrand Pa | aula Collins                  | James Meyers                            |                                   |                      |                                         |                   |                       |  |   |
|          |                                                                      |                       | A FOR DRESIDENT FOR WIFE DRESIDENT        |                          |                               | •                                       |                                   |                      |                                         |                   |                       |  |   |
|          | Herkimer County General Election 2024                                | Republican            | Republican                                | Republican               | Republican                    | Republican                              | Republican                        | Republican           | Republican                              | Republican        | Republican            |  |   |
|          | ED: Columbia 2                                                       |                       | Donald J. Trump JD Vance                  | Michael D. Sapraicone El | lise M. Stefanik              | Joseph A. Griffo                        | Robert J. Smullen                 | Jeffrey S. Carpenter | Jennifer M. DeMetro                     | Kimberlee A. Enea | John M. Skinner       |  |   |
|          |                                                                      |                       | FOR PRESIDENT FOR VICE PRESIDENT          |                          |                               |                                         |                                   |                      |                                         |                   |                       |  |   |
|          | State of New York                                                    | Conservative          | Conservative                              | Conservative             | Conservative                  | Conservative                            | Conservative                      | Conservative         | Conservative                            | Conservative      |                       |  |   |
|          | State of New York                                                    |                       | Donald J. Trump JD Vance                  | Michael D. Sapraicone El | lise M. Stefanik              | Joseph A. Griffo                        | Robert J. Smullen                 | Jeffrey S. Carpenter | Jennifer M. DeMetro                     | Kimberlee A. Enea |                       |  |   |
|          | Commissioner Kim Tranter                                             |                       | FOR PRESIDENT FOR VICE PRESIDENT          |                          | _                             |                                         | _                                 |                      |                                         |                   |                       |  |   |
|          | Commissioner Robert Hoyt                                             | Working<br>Families   | Working Families                          | Working Families         | Working Families              | Working Families                        |                                   |                      |                                         |                   |                       |  |   |
|          |                                                                      |                       | Kamala D. Harris Tim Walz                 | Kirsten E. Gillibrand Pa | aula Collins                  | James Meyers                            |                                   |                      |                                         |                   |                       |  |   |
|          |                                                                      |                       | FOR PRESIDENT FOR VICE PRESIDENT          |                          |                               |                                         |                                   |                      |                                         |                   |                       |  |   |
|          | 1 Made the contract to the left                                      | LaRouche              |                                           | LaRouche                 |                               |                                         |                                   |                      |                                         |                   |                       |  |   |
|          | 1. Mark the rectangle to the left of the name of your choice. 2. To  |                       |                                           | Diane Sare               |                               |                                         |                                   |                      |                                         |                   |                       |  |   |
|          | vote for a candidate whose name                                      |                       |                                           | 0 0 0                    |                               |                                         |                                   |                      |                                         |                   |                       |  |   |
|          | is not printed on the ballot, mark                                   | Independent<br>Body F |                                           |                          |                               |                                         |                                   |                      |                                         |                   |                       |  |   |
|          | the rectangle to the left of<br>"write-in" and print the name        |                       |                                           |                          |                               |                                         |                                   |                      |                                         |                   |                       |  |   |
|          | clearly, staying within the box.                                     | I                     |                                           |                          |                               |                                         |                                   |                      |                                         |                   |                       |  | ı |
|          | Any mark or writing outside of                                       | Independent<br>Body G |                                           |                          |                               |                                         |                                   |                      |                                         |                   |                       |  |   |
|          | the spaces provided for voting                                       |                       | 0 0 0 0 0 0 0 0 0 0 0 0 0 0 0 0 0 0 0     |                          |                               | 0 0 0 0 0 0 0 0 0 0 0 0 0 0 0 0 0 0 0 0 |                                   |                      |                                         |                   |                       |  |   |
|          | may void the entire ballot. 3. The number of choices is listed for   | Independent           |                                           |                          |                               |                                         |                                   |                      |                                         |                   |                       |  |   |
|          | each contest. Do not mark the                                        | Body H                |                                           |                          |                               |                                         |                                   |                      |                                         |                   |                       |  |   |
|          | ballot for more candidates than                                      | _                     |                                           |                          |                               |                                         |                                   |                      |                                         |                   |                       |  | ļ |
|          | allowed. If you do, your vote in that contest will not count. If you | Independent           |                                           |                          |                               |                                         |                                   |                      |                                         |                   |                       |  | ļ |
|          | make a mistake, or you want to                                       | Body I                |                                           |                          |                               |                                         |                                   |                      |                                         |                   |                       |  | ļ |
|          | change your vote, ask a poll                                         |                       |                                           |                          |                               |                                         |                                   |                      |                                         |                   |                       |  |   |
|          | worker for a new ballot.                                             |                       |                                           |                          |                               |                                         |                                   |                      | 0 0 0 0 0 0 0 0 0 0 0 0 0 0 0 0 0 0 0 0 |                   |                       |  | ļ |
|          | Instructions for Voting on Questions and Proposals: To               |                       |                                           |                          |                               |                                         |                                   |                      |                                         |                   |                       |  |   |
|          | vote on a question or proposal,                                      | 0 0 0 0 0 0 0 0 0 0   |                                           |                          |                               |                                         |                                   |                      |                                         |                   |                       |  |   |
|          | mark the rectangle of your                                           | Write-in              | Write-in                                  |                          | Write-in                      | Write-in                                | Write-in                          | Write-in             | Write-in                                | Write-in          | Write-in              |  |   |
|          | choice. If you make a mistake or                                     |                       | Wile iii                                  |                          | Wite iii                      | Write iii                               |                                   | Write iii            | L                                       | Write iii         |                       |  |   |
|          | want to change your vote, ask a poll worker for a new ballot.        |                       |                                           |                          |                               |                                         |                                   |                      |                                         |                   |                       |  |   |
|          |                                                                      |                       |                                           |                          |                               |                                         |                                   |                      |                                         |                   |                       |  |   |
|          |                                                                      |                       | J                                         |                          |                               |                                         |                                   |                      |                                         |                   |                       |  |   |